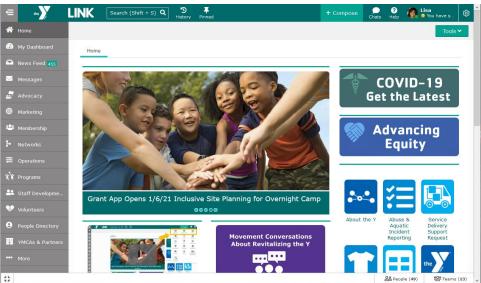

## **Request Link Access**

1. Enter your email address and password, then click the **Sign In button**.

If your account is affiliated with a Y and you've been approved for Link access, the Link home page will open.