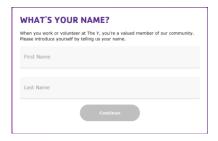

6. The What's Your Name? page opens. Enter your first and last name, then click the **Continue**.

7. The What's Your Date of Birth? page opens. Enter you Date of Birth, then click the **Continue**.

Note: If First Name, Last Name and Date of Birth entered matches with an already existing account the following screen appears. Click OK to return to Sign in to My YMCA Account page.