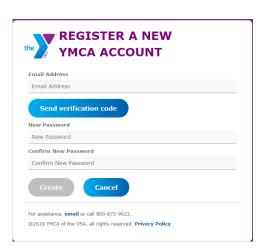

1. Go to the Sign In To My YMCA Account page via <a href="https://services.ymca.net">https://services.ymca.net</a> and click the **Sign up now button**. The Register A New YMCA Account page opens.

2. Enter the email address you will use to log in, and then click the **Send Verification Code**.

3. You will be sent a verification code to your email inbox.

4. Enter the code in the Verification code field and click the Verify Code button.

Note: The verification code is only good for 5 minutes. If you wait longer than 5 minutes to enter the code, a new code must be requested using the Send New Code button.

- 5. After the code is accepted, entera a password and click **Create**. The password must be 8-16 characters, containing 3 out of 4 of the following:
  - Lowercase characters
  - Uppercase characters
  - Digits: 0 9
  - Symbols: @ # \$ % ^ & \* \_ + = [ ] { } | \ : ,?/`~ " ( );