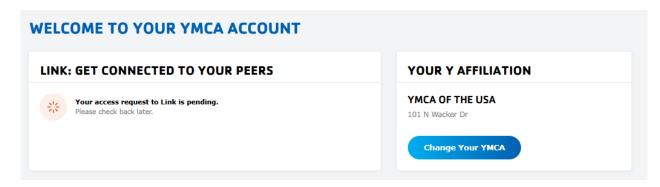

2. If you are not approved, you will see the Welcome page. Click the **Request access to Link**.

3. On the Request Access to Link page., confirm your YMCA and select your role. Add an optional note, e.g., "I am a new hire reporting to <name>." Click **Request access**.

4. Read the User Access Request Disclaimer and click **I agree and want access**.

On the Welcome page, your request will show as pending. The Link Administrator at your YMCA is responsible for reviewing and approving your request.