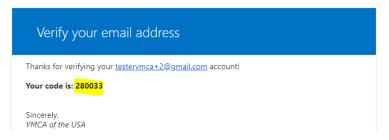

3. You will be sent a verification code to your email inbox.

4. Enter the code in the Verification code field and click the Verify Code button.

Note: The verification code is only good for 5 minutes. If you wait longer than 5 minutes to enter the code, a new code must be requested using the Send New Code button.