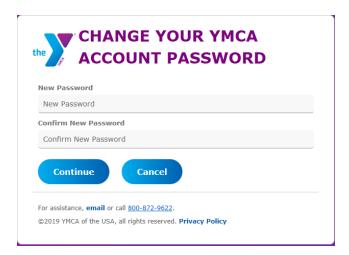

5. The Change Your YMCA Account Password page opens. Click **Continue** to change password. Ignore the Change e-mail button.

- 6. The Change Your YMCA Account Password page opens. Enter a new password in the password fields and click the **Continue button**. The password must be 8-16 characters, containing 3 out of 4 of the following:
  - Lowercase characters
  - Uppercase characters
  - Digits: 0 9
  - Symbols: @ # \$ % ^ & \* \_ + = [ ] { } | \ : , ?/`~ " ( ) ;