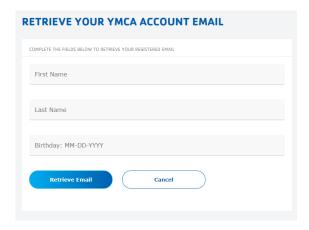

2. Enter the personal information associated with your account and click the **Retrieve Email button**.

3. If system finds a match, the Your YMCA Account Email Is: page will display. User can click here to sign in now to return to the Sign in to My YMCA Account page and login.