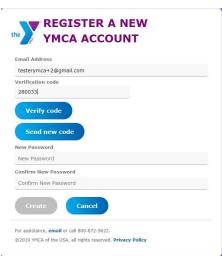

3. You will be sent a verification code to your email inbox.

4. Enter the code in the Verification code field and click the Verify Code button.

Note: The verification code is only good for 5 minutes. If you wait longer than 5 minutes to enter the code, a new code must be requested using the Send New Code button.

- 5. After the code is accepted, entera a password and click **Create**. The password must be 8-16 characters, containing 3 out of 4 of the following:
  - Lowercase characters
  - Uppercase characters
  - Digits: 0 9
  - Symbols: @ # \$ % ^ & \* \_ + = [ ] { } | \ : ,?/`~ " ( );