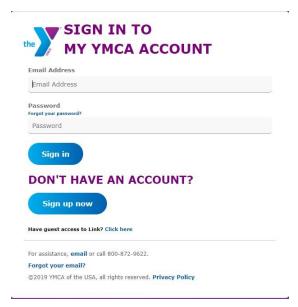

1. Go to the Sign In To My YMCA Account page via <a href="https://services.ymca.net">https://services.ymca.net</a> and click the **Sign up now button**. The Register A New YMCA Account page opens.

2. Enter the email address you will use to log in, and then click the **Send Verification Code**.

## **Request Link Access**

1. Enter your email address and password, then click the **Sign In button**.

If your account is affiliated with a Y and you've been approved for Link access, the Link home page will open.

#### **Forgot Your Password**

1. Go to the Sign In To My YMCA Account page via <a href="https://services.ymca.net">https://services.ymca.net</a>. Click the Forgot your password? link.

2. Change your YMCA Account Password page opens. Enter the email address associated with your account and click the **Send Verification Code** button.

#### **Forgot Your Registered Email**

1. Go to the Sign In To My YMCA page via <a href="https://services.ymca.net">https://services.ymca.net</a> and click the **Forgot** your email? link. The Retrieve Your YMCA Account Email page opens.