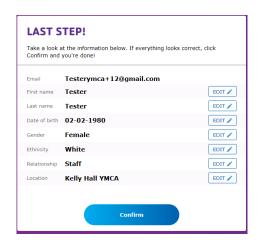

13. Click on the Y that you are affiliated with. A Google Map box will appear. Click the **Continue** button.

14. The Last Step! page opens. Review all your information. Click Edit next to any field that you need to change or click **Confirm**.