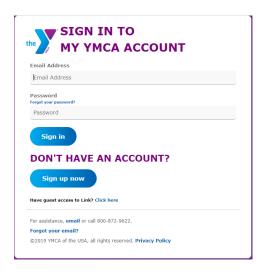

1. Go to the Sign In To My YMCA Account page via <a href="https://services.ymca.net">https://services.ymca.net</a> and click the **Sign up now button**. The Register A New YMCA Account page opens.

2. Enter the email address you will use to log in, and then click the **Send Verification Code**.

## **Request Link Access**

1. Enter your email address and password, then click the **Sign In button**.

If your account is affiliated with a Y and you've been approved for Link access, the Link home page will open.

#### **Forgot Your Password**

1. Go to the Sign In To My YMCA Account page via <a href="https://services.ymca.net">https://services.ymca.net</a>. Click the Forgot your password? link.

2. Change your YMCA Account Password page opens. Enter the email address associated with your account and click the **Send Verification Code** button.

#### **Forgot Your Registered Email**

1. Go to the Sign In To My YMCA page via <a href="https://services.ymca.net">https://services.ymca.net</a> and click the **Forgot** your email? link. The Retrieve Your YMCA Account Email page opens.