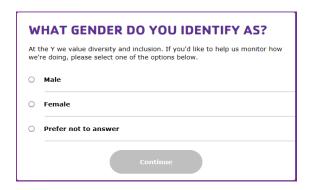

8. What Gender Do you Identify As? page opens. Select your response, then click the **Continue**.

9. The What Ethnicity Do You Identify As? page opens. Select your response, then click the **Continue**.