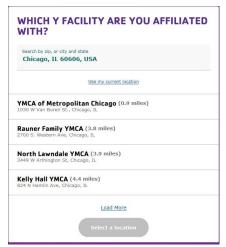

12. Enter the **Zip or City and State** of the Y you are Affiliated with. Select your response from the answer that populates in the dropdown. YMCAs will be displayed. If your Y does not appear click on Load More.

13. Click on the Y that you are affiliated with. A Google Map box will appear. Click the **Continue** button.

14. The Last Step! page opens. Review all your information. Click Edit next to any field that you need to change or click **Confirm**.