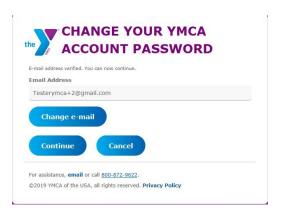

5. The Change Your YMCA Account Password page opens. Click **Continue** to change password. Ignore the Change e-mail button.

- 6. The Change Your YMCA Account Password page opens. Enter a new password in the password fields and click the **Continue button**. The password must be 8-16 characters, containing 3 out of 4 of the following:
  - Lowercase characters
  - Uppercase characters
  - Digits: 0 9
  - Symbols: @ # \$ % ^ & \* \_ + = [ ] { } | \ : , ?/`~ " ( ) ;