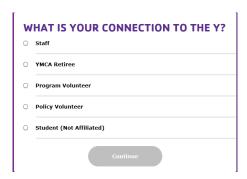

10. The What Is Your Connection to the Y? page opens. Select your response, then click the **Continue**.

11. If Staff, YMCA Retiree, Program Volunteer or Policy Volunteer is chosen then the Which Y Facility Are You Affiliated with? page opens. If Student is chosen advance to step 17.