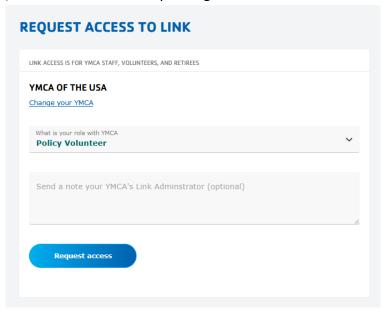

2. If you are not approved, you will see the Welcome page. Click the **Request access to Link**.

3. On the Request Access to Link page., confirm your YMCA and select your role. Add an optional note, e.g., "I am a new hire reporting to <name>." Click **Request access**.