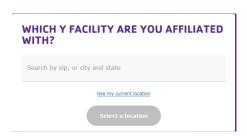

10. The What Is Your Connection to the Y? page opens. Select your response, then click the **Continue**.

11. If Staff, YMCA Retiree, Program Volunteer or Policy Volunteer is chosen then the Which Y Facility Are You Affiliated with? page opens. If Student is chosen advance to step 17.

12. Enter the **Zip or City and State** of the Y you are Affiliated with. Select your response from the answer that populates in the dropdown. YMCAs will be displayed. If your Y does not appear click on Load More.