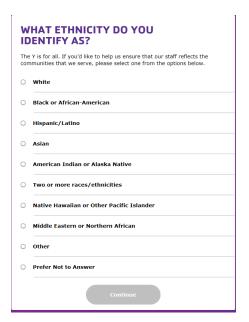

8. What Gender Do you Identify As? page opens. Select your response, then click the **Continue**.

9. The What Ethnicity Do You Identify As? page opens. Select your response, then click the **Continue**.