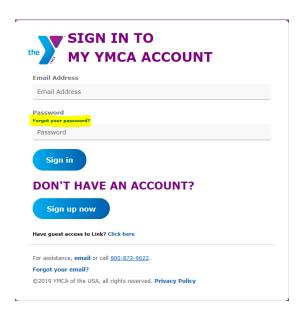

1. Go to the Sign In To My YMCA Account page via <a href="https://services.ymca.net">https://services.ymca.net</a> and click the **Sign up now button**. The Register A New YMCA Account page opens.

2. Enter the email address you will use to log in, and then click the **Send Verification Code**.

## **Request Link Access**

1. Enter your email address and password, then click the **Sign In button**.

If your account is affiliated with a Y and you've been approved for Link access, the Link home page will open.

#### **Forgot Your Password**

1. Go to the Sign In To My YMCA Account page via <a href="https://services.ymca.net">https://services.ymca.net</a>. Click the Forgot your password? link.

2. Change your YMCA Account Password page opens. Enter the email address associated with your account and click the **Send Verification Code** button.