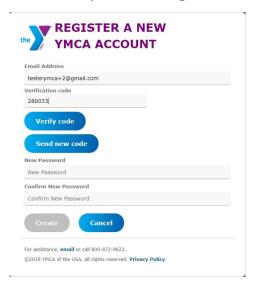

3. You will be sent a verification code to your email inbox.

4. Enter the code in the Verification code field and click the Verify Code button.

Note: The verification code is only good for 5 minutes. If you wait longer than 5 minutes to enter the code, a new code must be requested using the Send New Code button.

- 5. After the code is accepted, entera a password and click **Create**. The password must be 8-16 characters, containing 3 out of 4 of the following:
  - Lowercase characters
  - Uppercase characters
  - Digits: 0 9
  - Symbols: @ # \$ % ^ & \* \_ + = [ ] { } | \ : ,?/`~ " ( );