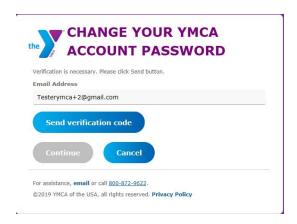

#### **Forgot Your Password**

1. Go to the Sign In To My YMCA Account page via <a href="https://services.ymca.net">https://services.ymca.net</a>. Click the Forgot your password? link.

2. Change your YMCA Account Password page opens. Enter the email address associated with your account and click the **Send Verification Code** button.

3. You will be sent a verification code to your email inbox.

4. Enter the code in the Verification code field and click the Verify Code button.

Note: The verification code is only good for 5 minutes. If you wait longer than 5 minutes to enter the code, a new code must be requested using the Send New Code button.

5. The Change Your YMCA Account Password page opens. Click **Continue** to change password. Ignore the Change e-mail button.

- 6. The Change Your YMCA Account Password page opens. Enter a new password in the password fields and click the **Continue button**. The password must be 8-16 characters, containing 3 out of 4 of the following:
  - Lowercase characters
  - Uppercase characters
  - Digits: 0 9
  - Symbols: @ # \$ % ^ & \* \_ + = [ ] { } | \ : , ?/`~ " ( ) ;