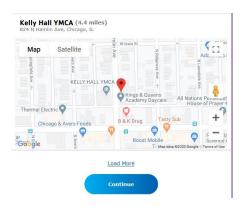

12. Enter the **Zip or City and State** of the Y you are Affiliated with. Select your response from the answer that populates in the dropdown. YMCAs will be displayed. If your Y does not appear click on Load More.

13. Click on the Y that you are affiliated with. A Google Map box will appear. Click the **Continue** button.

14. The Last Step! page opens. Review all your information. Click Edit next to any field that you need to change or click **Confirm**.