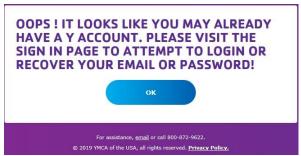

6. The What's Your Name? page opens. Enter your first and last name, then click the **Continue**.

7. The What's Your Date of Birth? page opens. Enter you Date of Birth, then click the **Continue**.

Note: If First Name, Last Name and Date of Birth entered matches with an already existing account the following screen appears. Click OK to return to Sign in to My YMCA Account page.