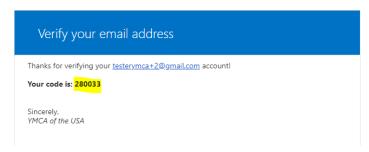

3. You will be sent a verification code to your email inbox.

4. Enter the code in the Verification code field and click the Verify Code button.

Note: The verification code is only good for 5 minutes. If you wait longer than 5 minutes to enter the code, a new code must be requested using the Send New Code button.