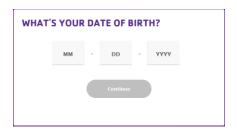

6. The What's Your Name? page opens. Enter your first and last name, then click the **Continue**.

7. The What's Your Date of Birth? page opens. Enter you Date of Birth, then click the **Continue**.

Note: If First Name, Last Name and Date of Birth entered matches with an already existing account the following screen appears. Click OK to return to Sign in to My YMCA Account page.