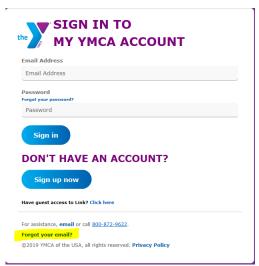

#### **Forgot Your Registered Email**

1. Go to the Sign In To My YMCA page via <a href="https://services.ymca.net">https://services.ymca.net</a> and click the **Forgot** your email? link. The Retrieve Your YMCA Account Email page opens.

2. Enter the personal information associated with your account and click the **Retrieve Email button**.

3. If system finds a match, the Your YMCA Account Email Is: page will display. User can click here to sign in now to return to the Sign in to My YMCA Account page and login.