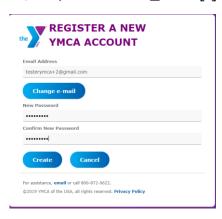

5. The Change Your YMCA Account Password page opens. Click **Continue** to change password. Ignore the Change e-mail button.

- 6. The Change Your YMCA Account Password page opens. Enter a new password in the password fields and click the **Continue button**. The password must be 8-16 characters, containing 3 out of 4 of the following:
  - Lowercase characters
  - Uppercase characters
  - Digits: 0 9
  - Symbols: @ # \$ % ^ & \* \_ + = [ ] { } | \ : , ?/`~ " ( ) ;