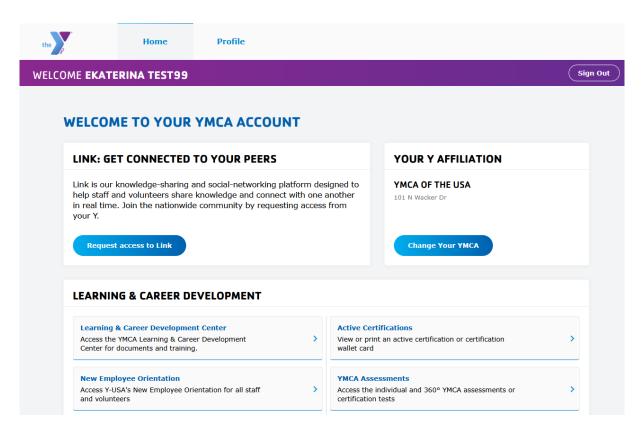

## **Request Link Access**

1. Enter your email address and password, then click the **Sign In button**.

If your account is affiliated with a Y and you've been approved for Link access, the Link home page will open.

2. If you are not approved, you will see the Welcome page. Click the **Request access to Link**.

3. On the Request Access to Link page., confirm your YMCA and select your role. Add an optional note, e.g., "I am a new hire reporting to <name>." Click **Request access**.