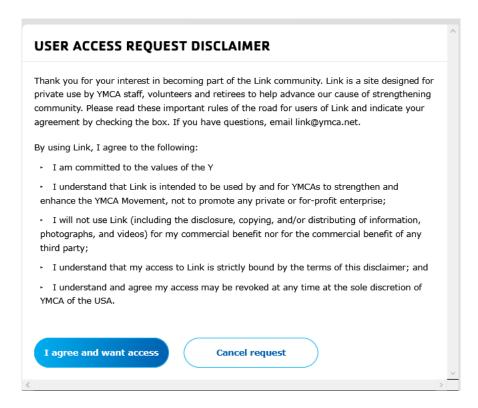

4. Read the User Access Request Disclaimer and click **I agree and want access**.

On the Welcome page, your request will show as pending. The Link Administrator at your YMCA is responsible for reviewing and approving your request.